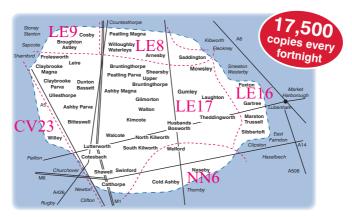

Russell, First Class Tyres, Lutterworth

DISTRIBUTION COVERAGE

ADVERT SIZES

DISTRIBUTION DATES & DEADLINES

#### Much loved and well read magazine established for 45 years

- 17,500 distribution by our own delivery team direct into homes and high traffic pick up points ie., shops, post offices, pubs, hotels, doctors surgeries, petrol stations.
- Delivered fortnightly on a Wednesday, perfect timing for effective repeat adverts and for date sensitive adverts.
- Fresh new look.
- The 'go to place' for finding tradespeople, businesses, events, jobs and so much more.
- Feature pages including Guest Page, Community Updates, Recipes and Competitions.
- View Online and Facebook.
- Design service available. If you're supplying artwork please send a high quality PDF.
- Our personal promise to maximise the best results for your adverts.
- Phone or call in to see us to discuss your advertising needs.